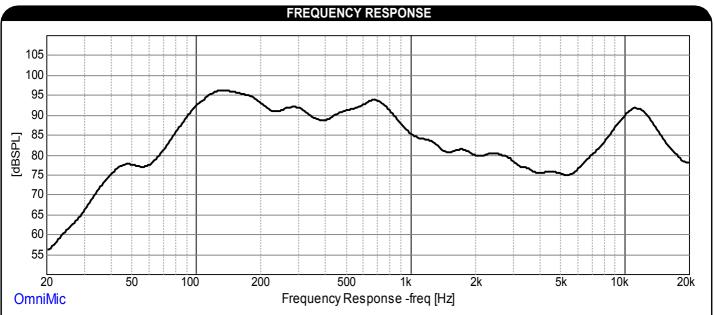

## **APPLICATIONS**

- Electronic gaming machines
- Advertising signage
- Point-of-purchase displays
- Multimedia exhibits
- · Commercial distributed audio
- Kiosks
- Automotive audio

1/3rd octave smoothing - measurement taken with transducer adhered off-center on a 12" x 12" x 1/2" foam core board in an infinite baffle setup.

Note: This information is for comparison purposes only, the actual frequency response will depend on many factors of which the diaphragm being the greatest contributor.