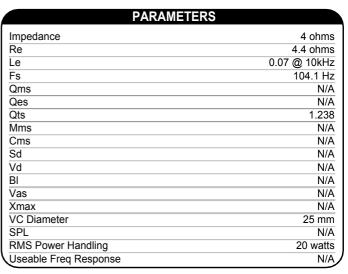

IMS™ Vented Conex Suspension 25mm Interchangeable Hardware Mount Exciter 20W 4 Ohm EX25VCS-4

## **FEATURES**

- Exclusive IMS Interchangeable mount allows you to A/B test different exciters
- Rare-earth neodymium motor and a proprietary two-layer voice coil
- · 20 watt RMS power handling