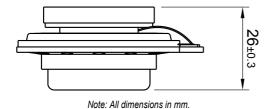

IMS™ Vented Conex Suspension 25mm Interchangeable Hardware Mount Exciter 20W 4 Ohm EX25VCS-4