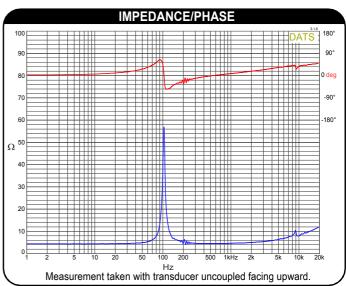

## **APPLICATIONS**

- Electronic gaming machines
- Advertising signage
- Point-of-purchase displays
- Multimedia exhibits
- · Commercial distributed audio
- Kiosks
- Automotive audio

1/3rd octave smoothing - measurement taken with transducer adhered off-center on a 12" x 12" x 1/2" foam core board in an infinite baffle setup.

Note: This information is for comparison purposes only, the actual frequency response will depend on many factors of which the diaphragm being the greatest contributor.