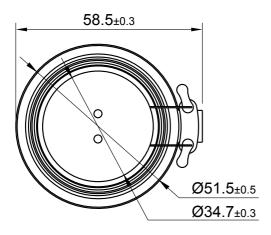

IMS™ Vented Conex Suspension 25mm Interchangeable Hardware Mount Exciter 20W 4 Ohm EX25VCS-4